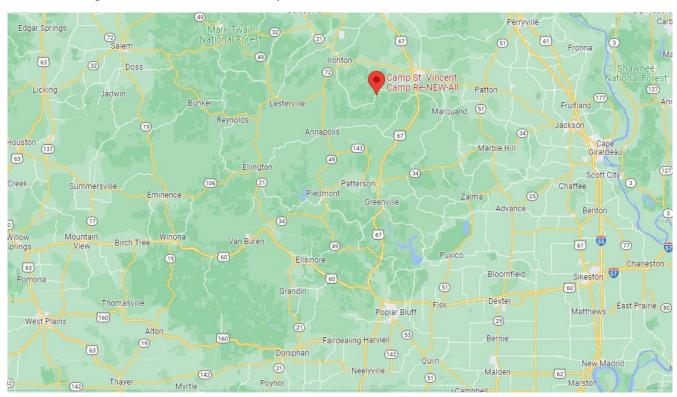

# Directions to Camp St. Vincent Camp Re-NEW-All Near Fredericktown, MO

**GPS Coordinates:** 37.49092,-90.472696

## Beginning at the intersection of Hwy 61 & Hwy 72, Jackson, MO

- 1. Head west on MO-72 W, continue to follow MO-72 W for 40.3 mi
- 2. Turn left onto Lincoln Dr, (it is still MO-72) travel for about 2.5 mi
- 3. Turn left to merge onto US-67 S, travel for 2.9 mi
- 4. Take the U.S. 67 BUSINESS exit toward County Rd E/Fredericktown, travel for 0.2 mi
- 5. Turn right onto State Hwy E, travel for 10.0 mi

Camp St. Vincent entrance is on your left.

Total travel time: Approx. 1 hour, 29 minutes. Distance: 56 miles.

# Beginning at the intersection of U.S. 60 & U.S. 67 in Poplar Bluff

- **1.** Travel north on **US-60 BUS W/US-67 N for** 58.4 mi
- 2. Take the US-67 BUS exit toward Missouri E/Fredericktown . Travel for 0.2 mi
- **3.** Turn left onto **Old U.S. 67/State Hwy E/US-67 BUS S (which is Hwy E),** Continue to follow State Hwy E for 10 miles. Camp St. Vincent entrance is on your left.